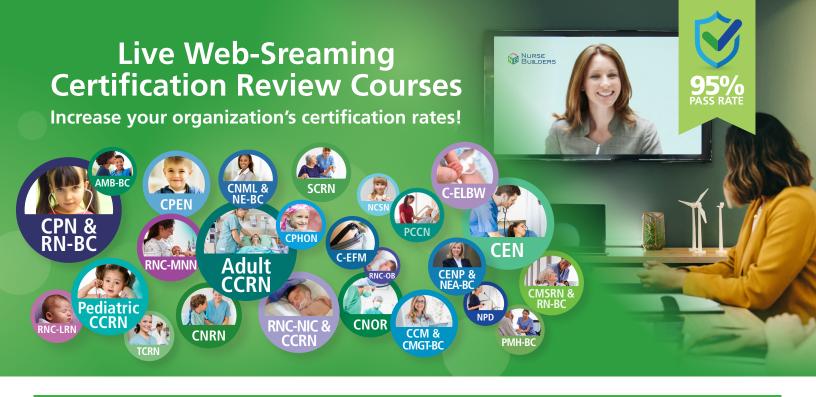

## LIVE WEB-STREAMING CERTIFICATION REVIEW COURSES

#### **DETAILS:**

- Price inclusive of live video stream plus a BONUS 14-day access to identical content via e-course (to reinforce content)!
- No meeting room reservations required. This means courses can be scheduled as soon as 2-3 months in advance.
- · Attendees can participate from anywhere on a laptop, tablet or smartphone.
- Promotes social distancing, while allowing for a large number of nurses to attend at one time.

# **CERTIFICATION REVIEW COURSES**

#### **MOTHER-BABY**

- Certified Electronic Fetal Monitoring (C-EFM)  $-\frac{1}{2}$  day offered twice (Contact Hours: 4)
- Extremely Low Birth Weight Neonate (C-ELBW)
- Low Risk Neonatal Nursing Certification (RNC-LRN)
- Maternal Newborn Nursing Certification (RNC-MNN)

#### **PEDIATRICS**

**ACROSS THE LIFESPAN** 

• Certified Pediatric Emergency Nurse (CPEN)

• Ambulatory Care Nursing Certification (AMB-BC)

Certified Neuroscience Registered Nurse (CNRN)

Psychiatric-Mental Health Nursing Certification (РМН-ВС)

Certified Nurse Operating Room (CNOR)

Trauma Certified Registered Nurse (TCRN)

- Certified Pediatric Hematology Oncology Nurse (СРНОN) Nationally Certified School Nurse (NCSN)
  - - Nursing Professional Development (NPD)

#### Pediatric Critical Care Nursing (Pediatric CCRN)

- Inpatient Obstetric Nursing (RNC-OB)
- High Risk Neonatal Nursing Certification (Neonatal CCRN & RNC-NIC)

# ADULT

- Adult Critical Care Nursing (CCRN)
- Certified Emergency Nurse (CEN) Certufued Medical-Surgical Registered Nurse
- (CMSRN & MEDSURG-BC) Progressive Care Nursing Certification (PCCN)
- Stroke Certified Registered Nurse (SCRN)

#### **EDUCATION & LEADERSHIP**

- Nurse Executive Certification (CENP & NEA-BC)
- Nurse Manager Certification (CNML & NE-BC)