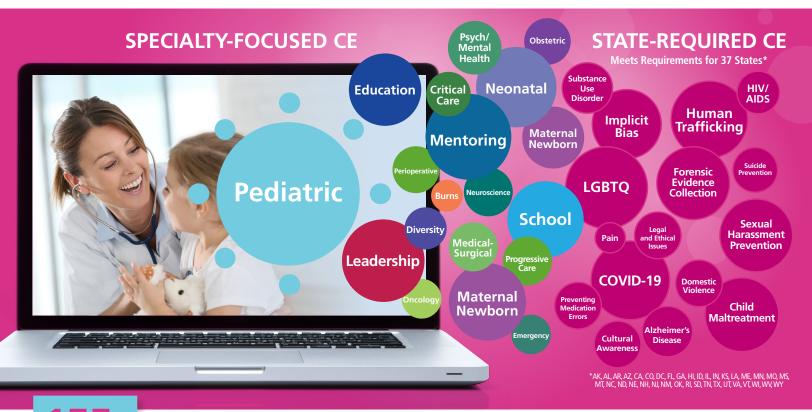

## **INCLUSIONS:**

- High-quality, evidence-based, comprehensive, up-to-date content
- Self-paced, unlimited viewing
- Video presentations with expert faculty
- Contact hours with printable certificates
- Mobile friendly
- Tech support

| HOSPITAL LICENSE OPTIONS<br>(1-Year License with Unlimited Users) |               |                               |                                              |                               |               |
|-------------------------------------------------------------------|---------------|-------------------------------|----------------------------------------------|-------------------------------|---------------|
| 1 Hospital                                                        | 2-5 Hospitals |                               | 6-10 Hospitals                               |                               | >10 Hospitals |
| \$10,000                                                          | \$12,500      |                               | \$15,000                                     |                               | \$18,000      |
| UNIT LICENSE OPTIONS<br>(1-Year License with Limited Users)       |               |                               |                                              |                               |               |
| 25 Users                                                          |               | 50 Users                      |                                              | 100 Users                     |               |
| <b>\$1,475</b><br>(\$59/User)                                     |               | <b>\$2,450</b><br>(\$49/User) |                                              | <b>\$3,900</b><br>(\$39/User) |               |
| INDIVIDUAL LICENSE OPTIONS                                        |               |                               |                                              |                               |               |
| Full Nursing<br>CE Library                                        |               |                               | Subspecialty CE/<br>Certification Renewal CE |                               |               |
| \$129                                                             |               |                               | \$79                                         |                               |               |