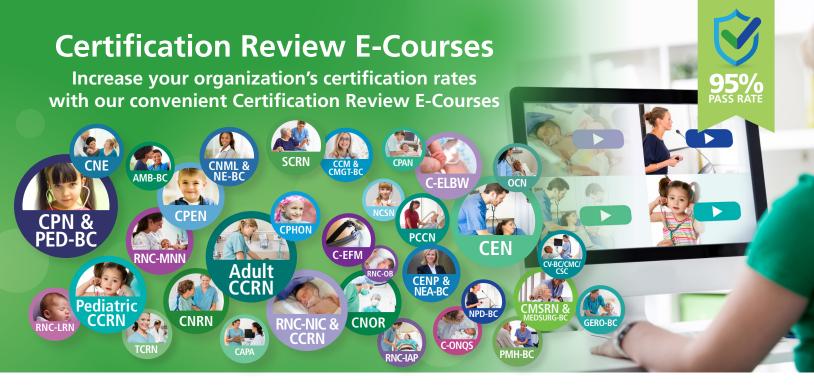

# **CERTIFICATION REVIEW E-COURSES**

#### MOTHER-BABY:

- C-EFM
- RNC-IAP
- RNC-OB
- RNC-MNN
- RNC-LRN
- RNC-NIC
- C-ELBW
- C-ONQS

#### **PEDIATRICS:**

- CPEN

- CPN & PED-BC
- Pediatric CCRN TCRN
- CPHON
- NCSN

### LIFESPAN:

- - CPAN CAPA

  - CNOR
  - CNRN
  - PMH-BC AMB-BC
  - CRRN

### ACROSS THE ADULT:

- CMSRN & MEDSURG-BC
- PCCN
- Adult CCRN
  - CEN
  - SCRN OCN
  - CV-BC/CMC/CSC
  - GERO-BC