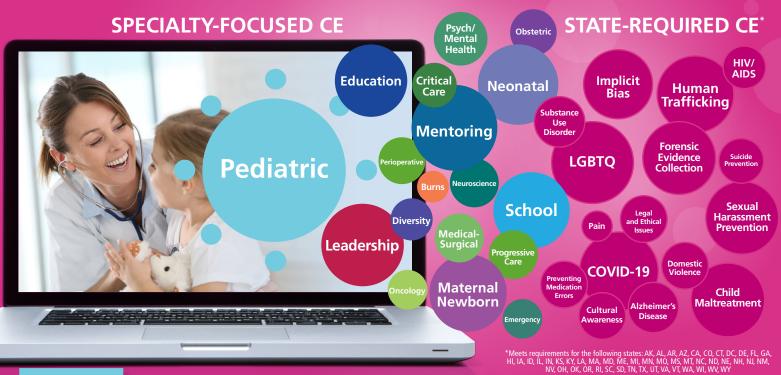

# **NURSING CE E-COURSES**

250+ Nursing CE Contact Hours

### Support Clinical Practice, RN License Renewal, and Certification Renewal

#### **INCLUSIONS:**

- Self-paced, unlimited viewing
- Video presentations with expert faculty
- Contact hours with printable certificates
- Mobile friendly
- Tech support

Save up to 15% with multi-year contract discounts!

### Promote Engagement and Retention by Adding Mentoring E-Programs and E-Courses

Full mentoring platform includes 45+ contact hours

#### RENEFITS:

- Evidence-based, goals-focused
- Time and cost efficient

Maternal Newborn

- Flexible design (24/7 access, mobile ready)
- Structured, mentor-mentee meetings
- Live and web educator support
- Tracks outcomes