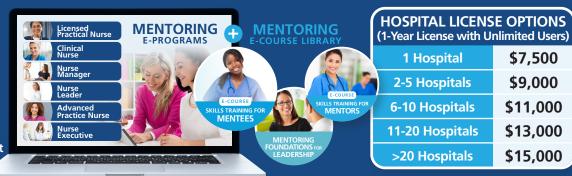

### Promote Engagement and Retention by Adding Mentoring E-Programs and E-Courses

Full mentoring platform includes 45+ contact hours

#### RENEFITS:

- Evidence-based, goals-focused
- Time and cost efficient

Maternal Newborn

- Flexible design (24/7 access, mobile ready)
- Structured, mentor-mentee meetings
- Live and web educator support
- Tracks outcomes