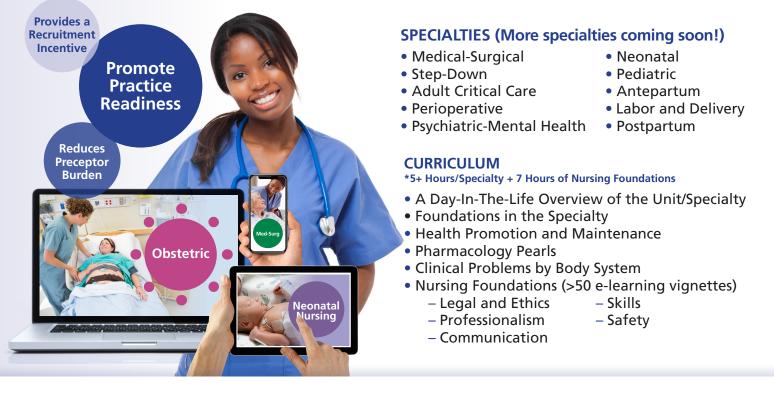

## Introducing Specialty Orientation E-Learning Solution!



## A COMPLETE E-LEARNING SOLUTION

| Novice                                                                                                       | •                                                | → Advanced                      | l Beginner 🗕 🚽                                    | → Competent                         | t $\longrightarrow$ Proficier               | $t \leftrightarrow Expert$                       |
|--------------------------------------------------------------------------------------------------------------|--------------------------------------------------|---------------------------------|---------------------------------------------------|-------------------------------------|---------------------------------------------|---------------------------------------------